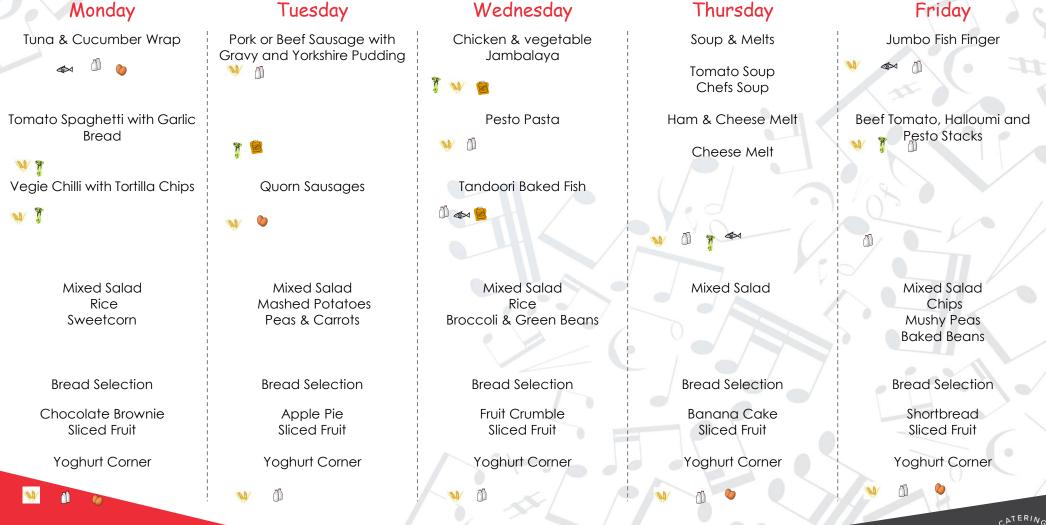

Week 6

| Monday                                              | Tuesday                                     | Wednesday                                                     | Thursday                        | Friday                                      |
|-----------------------------------------------------|---------------------------------------------|---------------------------------------------------------------|---------------------------------|---------------------------------------------|
| Tuna Salad Roll                                     | Pork Sausages                               | Cheese Salad Wrap                                             | Soup & Melts                    | Margarita Pizza                             |
|                                                     | FOIK SOUSOGES                               |                                                               |                                 |                                             |
| 🔌 🌔 🖘                                               | <b>M</b> /                                  | 🐝 Ö 🍖                                                         | Tomato Soup<br>Chefs Soup       | 0 👐 🏋                                       |
| Mac 'n' Cheese                                      | Liver, Bacon and onions                     | Pesto Pasta with Garlic Bread                                 | Ham & Cheese Melt               | Baked Fish                                  |
| <del>》</del> ①                                      | 7                                           | 💓 Ű                                                           | Cheese Melt                     | 0 刘 🕹                                       |
| Gnocchi in Tomato Sauce                             | Quorn Sausages                              | Roasted Vegetable<br>Wellington                               |                                 |                                             |
| • **                                                | <sup>™</sup> ●                              | NT A                                                          | · · ·                           |                                             |
| Mixed Salad<br>New Potatoes<br>Broccoli & Sweetcorn | Mixed Salad<br>Mash<br>Peas & Savoy Cabbage | Mixed Salad<br>Baked Baby Potatoes<br>Green Beans & Sweetcorn | Mixed Salad                     | Mixed Salad<br>Chips<br>Baked Beans<br>Peas |
| Bread Selection                                     | Bread Selection                             | Bread Selection                                               | Bread Selection                 | Bread Selection                             |
| Ginger Cake<br>Sliced Fruit                         | Fruit Crumble<br>Sliced Fruit               | Sticky Toffee Pudding<br>Sliced Fruit                         | Fruity Flapjack<br>Sliced Fruit | Ice Cream<br>Sliced Fruit                   |
| Yoghurt Corner                                      | Yoghurt Corner                              | Yoghurt Corner                                                | Yoghurt Corner                  | Yoghurt Corner                              |
| ₩ Ø                                                 | <b>W</b> 00                                 | ₩ 0 •                                                         | W O                             | <b>W</b> 0                                  |
|                                                     |                                             |                                                               |                                 | CATERI                                      |
|                                                     |                                             |                                                               |                                 | an of                                       |