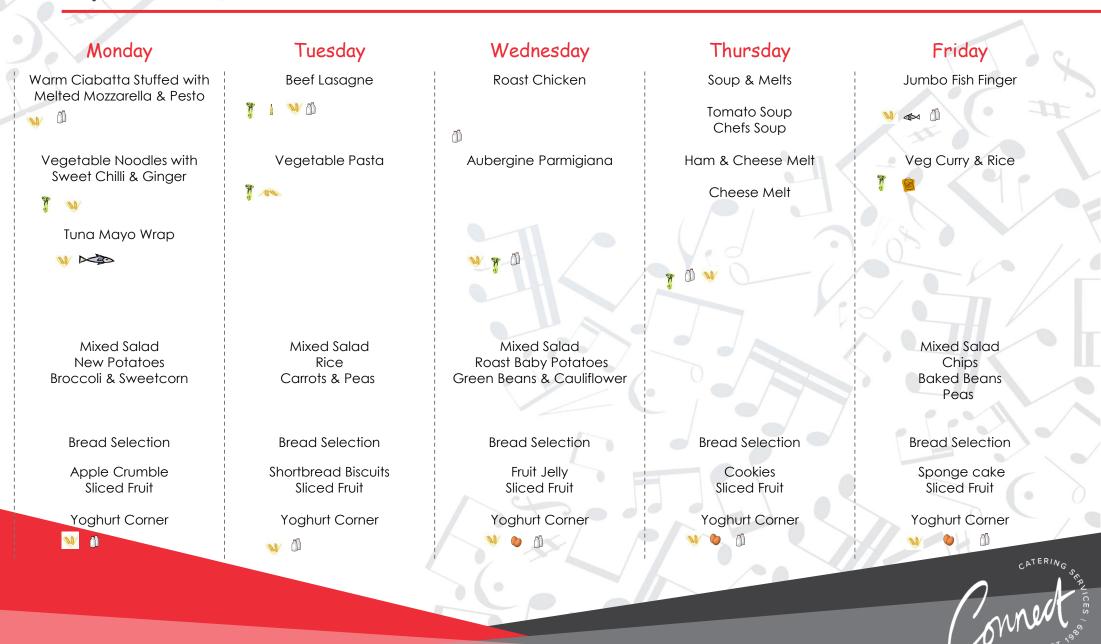

Week 1

Week 2 College school

Saint

Saint

Week 4

| Monday                                              | Tuesday                               | Wednesday                                 | Thursday                    | Friday                                           |
|-----------------------------------------------------|---------------------------------------|-------------------------------------------|-----------------------------|--------------------------------------------------|
| Cheese Salad Wraps                                  | Tuna & Cucumber Roll                  | Margarita Pizza                           | Soup & Melts                | Jumbo Fish Fingers                               |
| <b>W</b> D                                          | <b>W A</b>                            | 👐 🦹 🛈                                     | Tomato Soup<br>🔌 Chefs Soup | TT O TT                                          |
| Pasta Bows with Vegetable &                         | Slow BBQ Roast Chicken                | Herb Crusted baked Fish                   | Ham & Cheese Melt           | Lamb Curry & Rice                                |
| Tomato Sauce<br>💜 🏌                                 | Thighs                                | <sup>™</sup><br>• ≪                       | Cheese Melt                 |                                                  |
| Vegetable Risotto                                   | Vegetarian Savoury Crumble            |                                           |                             | Quorn Korma & Rice                               |
| 1 (j) 1                                             | 🎽 🏌 ሰ                                 |                                           |                             |                                                  |
| Mixed Salad<br>New Potatoes<br>Broccoli & Sweetcorn | Mixed Salad<br>Rice<br>Carrots & Peas | Mixed Salad<br>Potato Wedges<br>Sweetcorn | Mixed Salad                 | Mixed Salad<br>Chips<br>Baked Beans<br>Sweetcorn |
| Bread Selection                                     | Bread Selection                       | Bread Selection                           | Bread Selection             | Bread Selection                                  |
| Flapjack<br>Sliced Fruit                            | Sponge Cake<br>Sliced Fruit           | Fruit Crumble with Oats<br>Sliced Fruit   | Cookies<br>Sliced Fruit     | Fruit Jelly<br>Sliced Fruit                      |
| Yoghurt Corner                                      | Yoghurt Corner                        | Yoghurt Corner                            | Yoghurt Corner              | Yoghurt Corner                                   |
| M 4                                                 | 👐 ŭ                                   | W 0                                       | ₩ o 0                       | C ATERING                                        |
|                                                     |                                       |                                           |                             | Connext so                                       |