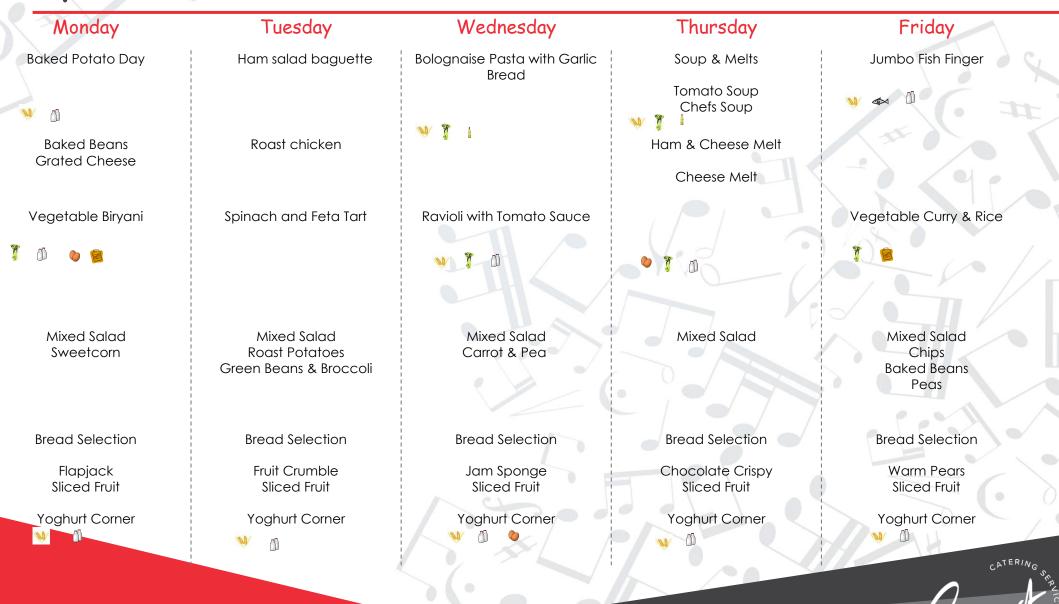

Week 5 Saint John's college school

onnert

| Monday                                                 | Tuesday                                                       | Wednesday                                         | Thursday                   | Friday                                                |
|--------------------------------------------------------|---------------------------------------------------------------|---------------------------------------------------|----------------------------|-------------------------------------------------------|
| Cheese Roll                                            | Beef Pie                                                      | Spaghetti with Bolognaise<br>Sauce & Garlic Bread | Soup & Melts               | Fish Fingers                                          |
| <b>W</b> D                                             | Ĩ                                                             | 👐 j i                                             | Tomato Soup<br>Chefs Soup  | a 🔌 🛈                                                 |
| Baked Potato with Beans                                | Roast Chicken Thighs                                          | Tuna Mayo Wrap                                    | Ham & Cheese Melt          | Stir Fried Vegetable in Black<br>Bean Sauce with Rice |
| coast Med Veg & Halloumi<br>Tray Bake with Basil Pesto | Vegetable Pie                                                 | Falafels with Tomato Sauce & Rice                 | Cheese Melt                |                                                       |
| r Ö                                                    |                                                               | ¥1                                                | N 🖞 🖘 🏌                    |                                                       |
| Mixed Salad<br>Rice<br>Sweetcorn                       | Mixed Salad<br>Roasted New Potatoes<br>Broccoli & Green Beans | Mixed Salad<br>New Potatoes<br>Carrot & Sweetcorn | Mixed Salad                | Mixed Salad<br>Chips<br>Rice<br>Baked Beans           |
| Bread Selection                                        | Bread Selection                                               | Bread Selection                                   | Bread Selection            | Bread Selection                                       |
| Choc Chip Cake<br>Sliced Fruit                         | Steamed Lemon Sponge<br>Sliced Fruit                          | Fruit Crumble<br>Sliced Fruit                     | Shortbread<br>Sliced Fruit | Iced Sponge<br>Sliced Fruit                           |
| Yoghurt Corner                                         | Yoghurt Corner                                                | Yoghurt Corner                                    | Yoghurt Corner             | Yoghurt Corner                                        |
| M/ ( )                                                 | M 🍥 🕅                                                         | <b>V</b> 0                                        | W Ö                        | N O D                                                 |