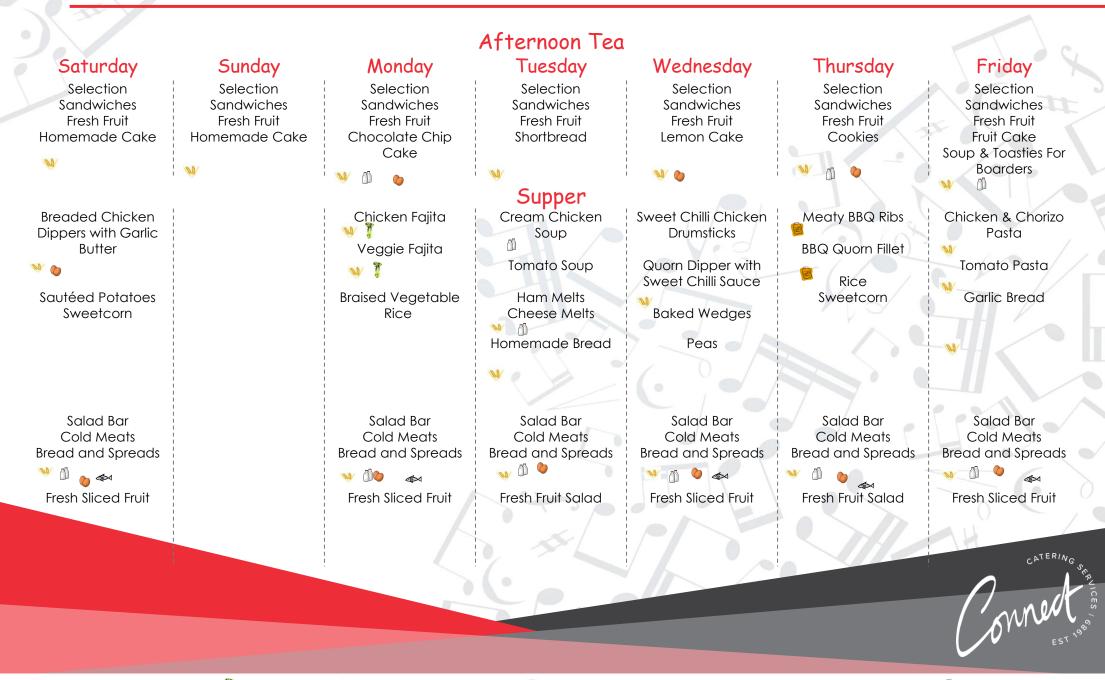

### Senior House & Boarders' Menu Lent 24 Week 1

Saint John's

college school

Saint John's

college school

| Saturday                                   | Sunday                                      | Monday                                     | Tuesday                       | Wednesday                          | Thursday                                  | Friday                            |
|--------------------------------------------|---------------------------------------------|--------------------------------------------|-------------------------------|------------------------------------|-------------------------------------------|-----------------------------------|
| Warm Sausage Roll<br>with Homemade<br>Soup | Roast Beef with<br>Yorkshire                | Tuna Salad Wrap                            | Baked Potato Day              | Egg Mayo Roll                      | Cheese Salad Wrap                         | Pizza Day                         |
|                                            |                                             | 🐝 🖘 🌘                                      | Beef Chilli<br>Tuna Mayo      | <b>W</b>                           | <b>W</b> 💿                                | Pepperoni Pizza                   |
|                                            |                                             | Vegie Chilli with Rice<br>& Tortilla Chips | Baked Beans<br>Grated Cheese  | Beef Lasagne with<br>Garlic Bread  | Roast Loin Pork with<br>Gravy & Yorkshire | Ham & pineapple<br>Pizza          |
|                                            |                                             | 7                                          | 0) 🏷 🖘                        | * 0                                | <b>W O</b>                                | Margarita Pizza                   |
|                                            | Roast Potatoes<br>Broccoli & Green<br>Beans | Cheese & Tomato<br>Pasta Bake              |                               | Gnocchi In Tomato<br>& Basil Sauce | Vegie Sausages with<br>Gravy & Yorkshire  | v 0 7                             |
|                                            |                                             | 🤎 dì                                       |                               | V. V.                              | *                                         | - / //                            |
|                                            |                                             | New Potatoes<br>Broccoli & Green<br>Beans  | Rice<br>Peas                  | Sweetcorn                          | Roast New Potatoes<br>Carrots & Peas      | Chips<br>Sweetcorn                |
| Mixed Salad Bar<br>Cold Meats              | Mixed Salad Bar<br>Cold Meats               | Mixed Salad Bar<br>Cold Meats              | Mixed Salad Bar<br>Cold Meats | Mixed Salad Bar<br>Cold Meats      | Mixed Salad Bar<br>Cold Meats             | Mixed Salad Bar<br>Cold Meats     |
| j) 🖘 🌢                                     | 0) 🖘 🖕                                      | j) 🖘 🌘                                     | l) 🖘 🌢 🦳                      | 0 4 6                              |                                           | 0 an o                            |
| Bread Selection                            | Bread Selection                             | Bread Selection                            | Bread Selection               | Bread Selection                    | Bread Selection                           | Bread Selection                   |
| Yoghurts                                   | Yoghurts                                    | Peach Crumble<br>¥<br>Yoghurt Corner       | Chocolate Brownie             | Shortbread<br>Yoghurt Corner       | Syrup Sponge                              | lice Cream<br>M<br>Yoghurt Corner |
|                                            |                                             |                                            |                               |                                    | 4                                         | en corrent                        |