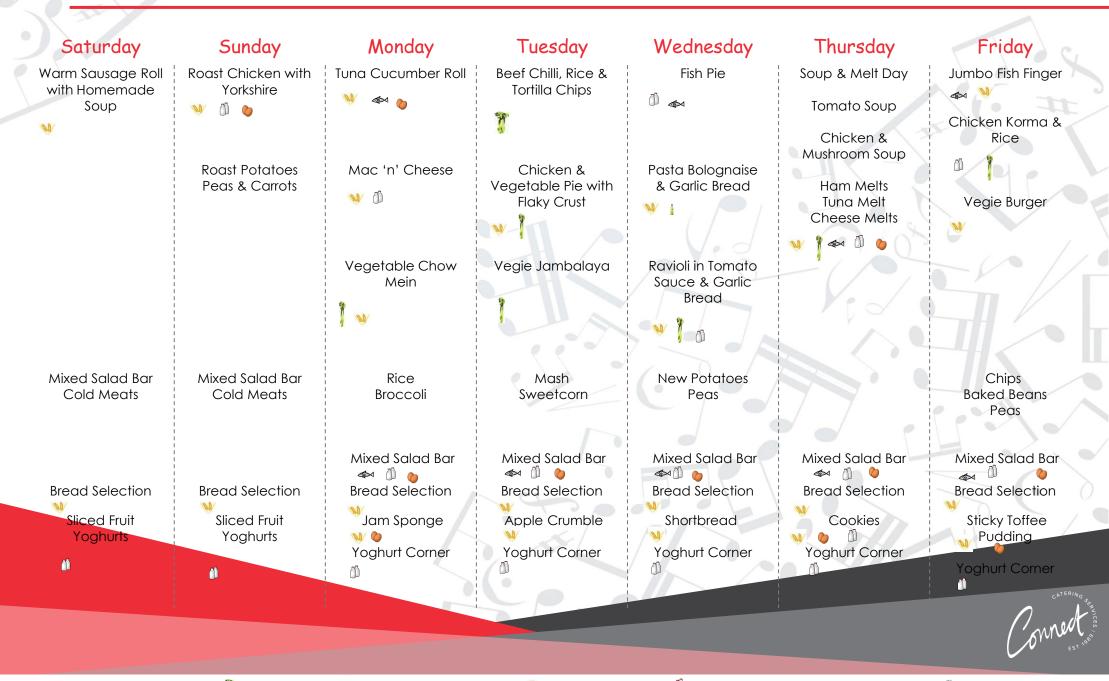

### Senior House & Boarders' Menu Lent 24 Week 1

Saint John's

college school

Saint John's

college school

| Saturday                                   | Sunday                                      | Monday                                     | Tuesday                       | Wednesday                          | Thursday                                  | Friday                            |
|--------------------------------------------|---------------------------------------------|--------------------------------------------|-------------------------------|------------------------------------|-------------------------------------------|-----------------------------------|
| Warm Sausage Roll<br>with Homemade<br>Soup | Roast Beef with<br>Yorkshire                | Tuna Salad Wrap                            | Baked Potato Day              | Egg Mayo Roll                      | Cheese Salad Wrap                         | Pizza Day                         |
|                                            |                                             | 🐝 🖘 🌘                                      | Beef Chilli<br>Tuna Mayo      | <b>W</b>                           | <b>W</b> 💿                                | Pepperoni Pizza                   |
|                                            |                                             | Vegie Chilli with Rice<br>& Tortilla Chips | Baked Beans<br>Grated Cheese  | Beef Lasagne with<br>Garlic Bread  | Roast Loin Pork with<br>Gravy & Yorkshire | Ham & pineapple<br>Pizza          |
|                                            |                                             | 7                                          | 0) 🏷 🖘                        | * 0                                | <b>W O</b>                                | Margarita Pizza                   |
|                                            | Roast Potatoes<br>Broccoli & Green<br>Beans | Cheese & Tomato<br>Pasta Bake              |                               | Gnocchi In Tomato<br>& Basil Sauce | Vegie Sausages with<br>Gravy & Yorkshire  | v 0 7                             |
|                                            |                                             | 🤎 dì                                       |                               | V. V.                              | *                                         | - / //                            |
|                                            |                                             | New Potatoes<br>Broccoli & Green<br>Beans  | Rice<br>Peas                  | Sweetcorn                          | Roast New Potatoes<br>Carrots & Peas      | Chips<br>Sweetcorn                |
| Mixed Salad Bar<br>Cold Meats              | Mixed Salad Bar<br>Cold Meats               | Mixed Salad Bar<br>Cold Meats              | Mixed Salad Bar<br>Cold Meats | Mixed Salad Bar<br>Cold Meats      | Mixed Salad Bar<br>Cold Meats             | Mixed Salad Bar<br>Cold Meats     |
| j) 🖘 🌢                                     | 0) 🖘 🖕                                      | j) 🖘 🌘                                     | l) 🖘 🌢 🦳                      | 0 4 6                              |                                           | 0 an o                            |
| Bread Selection                            | Bread Selection                             | Bread Selection                            | Bread Selection               | Bread Selection                    | Bread Selection                           | Bread Selection                   |
| Yoghurts                                   | Yoghurts                                    | Peach Crumble<br>¥<br>Yoghurt Corner       | Chocolate Brownie             | Shortbread<br>Yoghurt Corner       | Syrup Sponge                              | lice Cream<br>M<br>Yoghurt Corner |
|                                            |                                             |                                            |                               |                                    | 4                                         | en corrent                        |