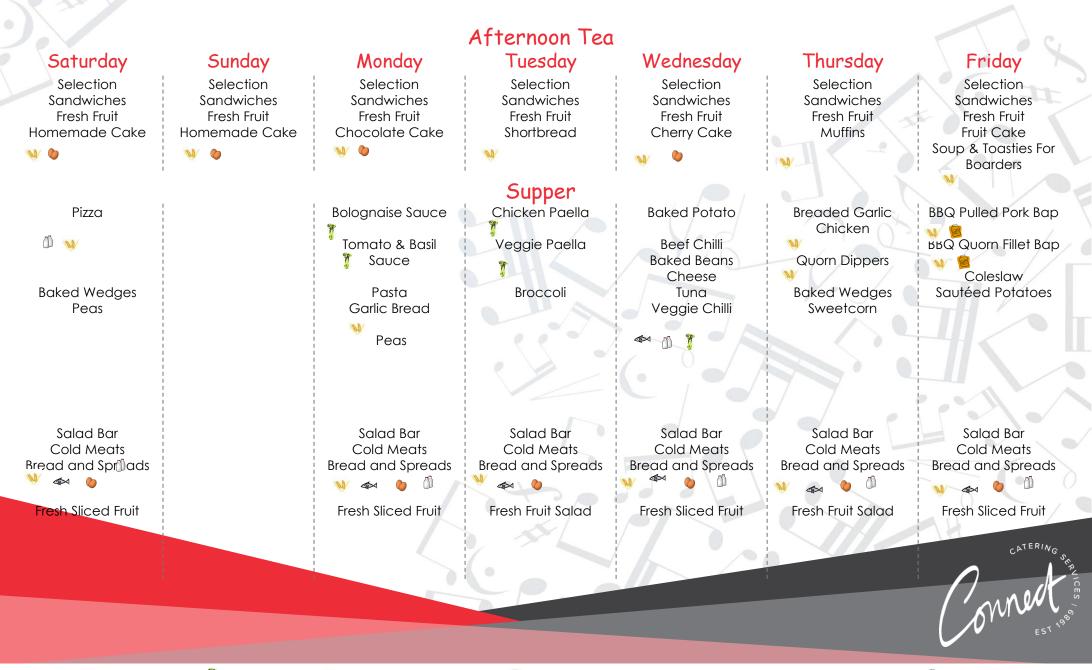

### Senior House & Boarders' Menu Lent 24 Week 1

Saint John's

college school

Saint John's

college school

| Saturday                                   | Sunday                                      | Monday                                     | Tuesday                       | Wednesday                          | Thursday                                  | Friday                            |
|--------------------------------------------|---------------------------------------------|--------------------------------------------|-------------------------------|------------------------------------|-------------------------------------------|-----------------------------------|
| Warm Sausage Roll<br>with Homemade<br>Soup | Roast Beef with<br>Yorkshire                | Tuna Salad Wrap                            | Baked Potato Day              | Egg Mayo Roll                      | Cheese Salad Wrap                         | Pizza Day                         |
|                                            |                                             | 🐝 🖘 🌘                                      | Beef Chilli<br>Tuna Mayo      | <b>W</b>                           | <b>W</b> 💿                                | Pepperoni Pizza                   |
|                                            |                                             | Vegie Chilli with Rice<br>& Tortilla Chips | Baked Beans<br>Grated Cheese  | Beef Lasagne with<br>Garlic Bread  | Roast Loin Pork with<br>Gravy & Yorkshire | Ham & pineapple<br>Pizza          |
|                                            |                                             | 7                                          | 0) 🏷 🖘                        | * 0                                | <b>W O</b>                                | Margarita Pizza                   |
|                                            | Roast Potatoes<br>Broccoli & Green<br>Beans | Cheese & Tomato<br>Pasta Bake              |                               | Gnocchi In Tomato<br>& Basil Sauce | Vegie Sausages with<br>Gravy & Yorkshire  | v 0 7                             |
|                                            |                                             | 🤎 dì                                       |                               | V. V.                              | *                                         | - / //                            |
|                                            |                                             | New Potatoes<br>Broccoli & Green<br>Beans  | Rice<br>Peas                  | Sweetcorn                          | Roast New Potatoes<br>Carrots & Peas      | Chips<br>Sweetcorn                |
| Mixed Salad Bar<br>Cold Meats              | Mixed Salad Bar<br>Cold Meats               | Mixed Salad Bar<br>Cold Meats              | Mixed Salad Bar<br>Cold Meats | Mixed Salad Bar<br>Cold Meats      | Mixed Salad Bar<br>Cold Meats             | Mixed Salad Bar<br>Cold Meats     |
| j) 🖘 🌢                                     | 0) 🖘 🖕                                      | j) 🖘 🌘                                     | l) 🖘 🌢 🦳                      | 0 4 6                              |                                           | 0 an o                            |
| Bread Selection                            | Bread Selection                             | Bread Selection                            | Bread Selection               | Bread Selection                    | Bread Selection                           | Bread Selection                   |
| Yoghurts                                   | Yoghurts                                    | Peach Crumble<br>¥<br>Yoghurt Corner       | Chocolate Brownie             | Shortbread<br>Yoghurt Corner       | Syrup Sponge                              | lice Cream<br>M<br>Yoghurt Corner |
|                                            |                                             |                                            |                               |                                    | 4                                         | en corrent                        |