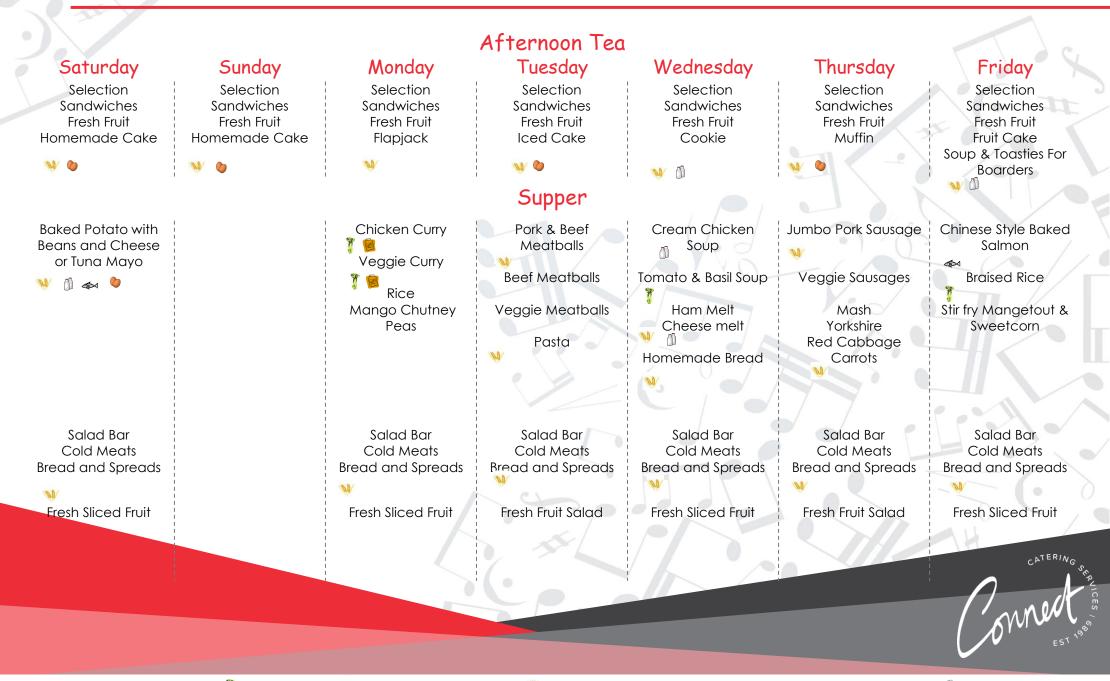

### Senior House & Boarders' Menu Lent 24 Week 1

Saint John's

college school

Saint John's

college school

| Saturday                                   | Sunday                                      | Monday                                     | Tuesday                       | Wednesday                          | Thursday                                  | Friday                            |
|--------------------------------------------|---------------------------------------------|--------------------------------------------|-------------------------------|------------------------------------|-------------------------------------------|-----------------------------------|
| Warm Sausage Roll<br>with Homemade<br>Soup | Roast Beef with<br>Yorkshire                | Tuna Salad Wrap                            | Baked Potato Day              | Egg Mayo Roll                      | Cheese Salad Wrap                         | Pizza Day                         |
|                                            |                                             | 🐝 🖘 🌘                                      | Beef Chilli<br>Tuna Mayo      | <b>W</b>                           | <b>W</b> 💿                                | Pepperoni Pizza                   |
|                                            |                                             | Vegie Chilli with Rice<br>& Tortilla Chips | Baked Beans<br>Grated Cheese  | Beef Lasagne with<br>Garlic Bread  | Roast Loin Pork with<br>Gravy & Yorkshire | Ham & pineapple<br>Pizza          |
|                                            |                                             | 7                                          | 0) 🏷 🖘                        | * 0                                | <b>W O</b>                                | Margarita Pizza                   |
|                                            | Roast Potatoes<br>Broccoli & Green<br>Beans | Cheese & Tomato<br>Pasta Bake              |                               | Gnocchi In Tomato<br>& Basil Sauce | Vegie Sausages with<br>Gravy & Yorkshire  | v 0 7                             |
|                                            |                                             | 🤎 dì                                       |                               | V. V.                              | *                                         | - / //                            |
|                                            |                                             | New Potatoes<br>Broccoli & Green<br>Beans  | Rice<br>Peas                  | Sweetcorn                          | Roast New Potatoes<br>Carrots & Peas      | Chips<br>Sweetcorn                |
| Mixed Salad Bar<br>Cold Meats              | Mixed Salad Bar<br>Cold Meats               | Mixed Salad Bar<br>Cold Meats              | Mixed Salad Bar<br>Cold Meats | Mixed Salad Bar<br>Cold Meats      | Mixed Salad Bar<br>Cold Meats             | Mixed Salad Bar<br>Cold Meats     |
| j) 🖘 🌢                                     | 0) 🖘 🖕                                      | j) 🖘 🌘                                     | l) 🖘 🌢 🦳                      | 0 4 6                              |                                           | 0 an o                            |
| Bread Selection                            | Bread Selection                             | Bread Selection                            | Bread Selection               | Bread Selection                    | Bread Selection                           | Bread Selection                   |
| Yoghurts                                   | Yoghurts                                    | Peach Crumble<br>¥<br>Yoghurt Corner       | Chocolate Brownie             | Shortbread<br>Yoghurt Corner       | Syrup Sponge                              | lice Cream<br>M<br>Yoghurt Corner |
|                                            |                                             |                                            |                               |                                    | 4                                         | en corrent                        |