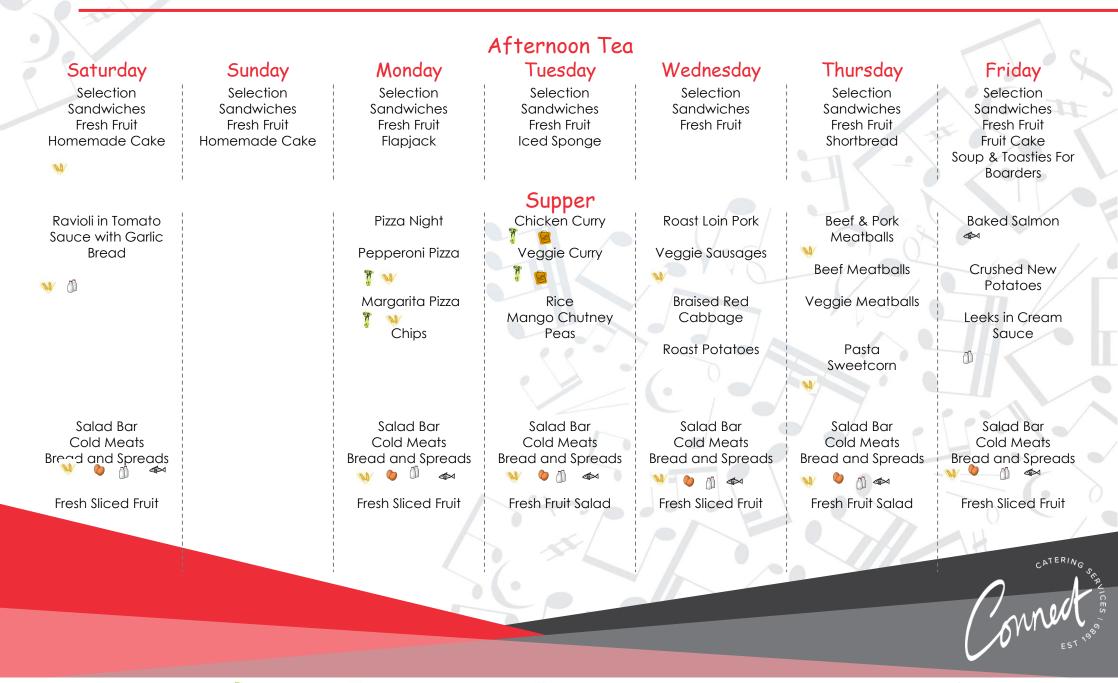

### Senior House & Boarders' Menu Lent 24 Week 1

Saint John's

college school

Saint John's

college school

| Saturday                                   | Sunday                                      | Monday                                     | Tuesday                       | Wednesday                          | Thursday                                  | Friday                            |
|--------------------------------------------|---------------------------------------------|--------------------------------------------|-------------------------------|------------------------------------|-------------------------------------------|-----------------------------------|
| Warm Sausage Roll<br>with Homemade<br>Soup | Roast Beef with<br>Yorkshire                | Tuna Salad Wrap                            | Baked Potato Day              | Egg Mayo Roll                      | Cheese Salad Wrap                         | Pizza Day                         |
|                                            |                                             | 🐝 🖘 🌘                                      | Beef Chilli<br>Tuna Mayo      | <b>W</b>                           | <b>W</b> 💿                                | Pepperoni Pizza                   |
|                                            |                                             | Vegie Chilli with Rice<br>& Tortilla Chips | Baked Beans<br>Grated Cheese  | Beef Lasagne with<br>Garlic Bread  | Roast Loin Pork with<br>Gravy & Yorkshire | Ham & pineapple<br>Pizza          |
|                                            |                                             | 7                                          | 0) 🏷 🖘                        | * 0                                | <b>W O</b>                                | Margarita Pizza                   |
|                                            | Roast Potatoes<br>Broccoli & Green<br>Beans | Cheese & Tomato<br>Pasta Bake              |                               | Gnocchi In Tomato<br>& Basil Sauce | Vegie Sausages with<br>Gravy & Yorkshire  | v 0 7                             |
|                                            |                                             | 🤎 dì                                       |                               | V. V.                              | *                                         | - / //                            |
|                                            |                                             | New Potatoes<br>Broccoli & Green<br>Beans  | Rice<br>Peas                  | Sweetcorn                          | Roast New Potatoes<br>Carrots & Peas      | Chips<br>Sweetcorn                |
| Mixed Salad Bar<br>Cold Meats              | Mixed Salad Bar<br>Cold Meats               | Mixed Salad Bar<br>Cold Meats              | Mixed Salad Bar<br>Cold Meats | Mixed Salad Bar<br>Cold Meats      | Mixed Salad Bar<br>Cold Meats             | Mixed Salad Bar<br>Cold Meats     |
| j) 🖘 🌢                                     | 0) 🖘 🖕                                      | j) 🖘 🌘                                     | l) 🖘 🌢 🦳                      | 0 4 6                              |                                           | 0 an o                            |
| Bread Selection                            | Bread Selection                             | Bread Selection                            | Bread Selection               | Bread Selection                    | Bread Selection                           | Bread Selection                   |
| Yoghurts                                   | Yoghurts                                    | Peach Crumble<br>¥<br>Yoghurt Corner       | Chocolate Brownie             | Shortbread<br>Yoghurt Corner       | Syrup Sponge                              | lice Cream<br>M<br>Yoghurt Corner |
|                                            |                                             |                                            |                               |                                    | 4                                         | en corrent                        |