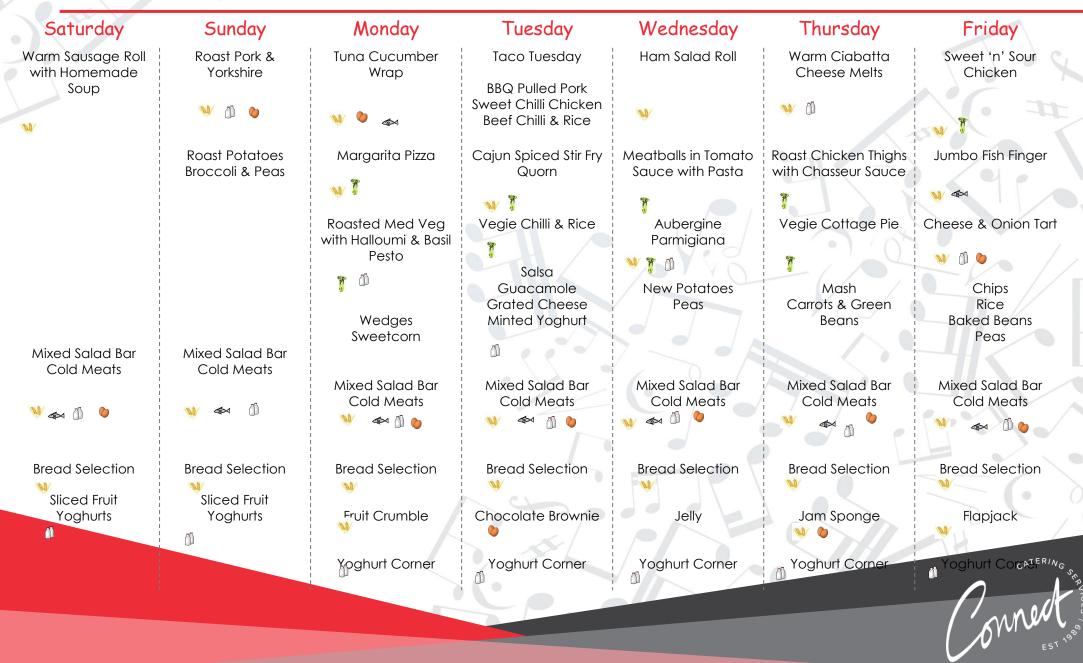

### Senior House & Boarders' Menu Lent 24 Week 1

Saint John's

college school

Saint John's

college school

| Saturday                                   | Sunday                                      | Monday                                     | Tuesday                       | Wednesday                          | Thursday                                  | Friday                            |
|--------------------------------------------|---------------------------------------------|--------------------------------------------|-------------------------------|------------------------------------|-------------------------------------------|-----------------------------------|
| Warm Sausage Roll<br>with Homemade<br>Soup | Roast Beef with<br>Yorkshire                | Tuna Salad Wrap                            | Baked Potato Day              | Egg Mayo Roll                      | Cheese Salad Wrap                         | Pizza Day                         |
|                                            |                                             | 🐝 🖘 🌘                                      | Beef Chilli<br>Tuna Mayo      | <b>W</b>                           | <b>W</b> 💿                                | Pepperoni Pizza                   |
|                                            |                                             | Vegie Chilli with Rice<br>& Tortilla Chips | Baked Beans<br>Grated Cheese  | Beef Lasagne with<br>Garlic Bread  | Roast Loin Pork with<br>Gravy & Yorkshire | Ham & pineapple<br>Pizza          |
|                                            |                                             | 7                                          | 0) 🏷 🖘                        | * 0                                | <b>W O</b>                                | Margarita Pizza                   |
|                                            | Roast Potatoes<br>Broccoli & Green<br>Beans | Cheese & Tomato<br>Pasta Bake              |                               | Gnocchi In Tomato<br>& Basil Sauce | Vegie Sausages with<br>Gravy & Yorkshire  | v 0 7                             |
|                                            |                                             | 🤎 dì                                       |                               | V. V.                              | *                                         | - / //                            |
|                                            |                                             | New Potatoes<br>Broccoli & Green<br>Beans  | Rice<br>Peas                  | Sweetcorn                          | Roast New Potatoes<br>Carrots & Peas      | Chips<br>Sweetcorn                |
| Mixed Salad Bar<br>Cold Meats              | Mixed Salad Bar<br>Cold Meats               | Mixed Salad Bar<br>Cold Meats              | Mixed Salad Bar<br>Cold Meats | Mixed Salad Bar<br>Cold Meats      | Mixed Salad Bar<br>Cold Meats             | Mixed Salad Bar<br>Cold Meats     |
| j) 🖘 🌢                                     | 0) 🖘 🖕                                      | j) 🖘 🌘                                     | l) 🖘 🌢 🦳                      | 0 4 6                              |                                           | 0 an o                            |
| Bread Selection                            | Bread Selection                             | Bread Selection                            | Bread Selection               | Bread Selection                    | Bread Selection                           | Bread Selection                   |
| Yoghurts                                   | Yoghurts                                    | Peach Crumble<br>¥<br>Yoghurt Corner       | Chocolate Brownie             | Shortbread<br>Yoghurt Corner       | Syrup Sponge                              | lice Cream<br>M<br>Yoghurt Corner |
|                                            |                                             |                                            |                               |                                    | 4                                         | en corrent                        |