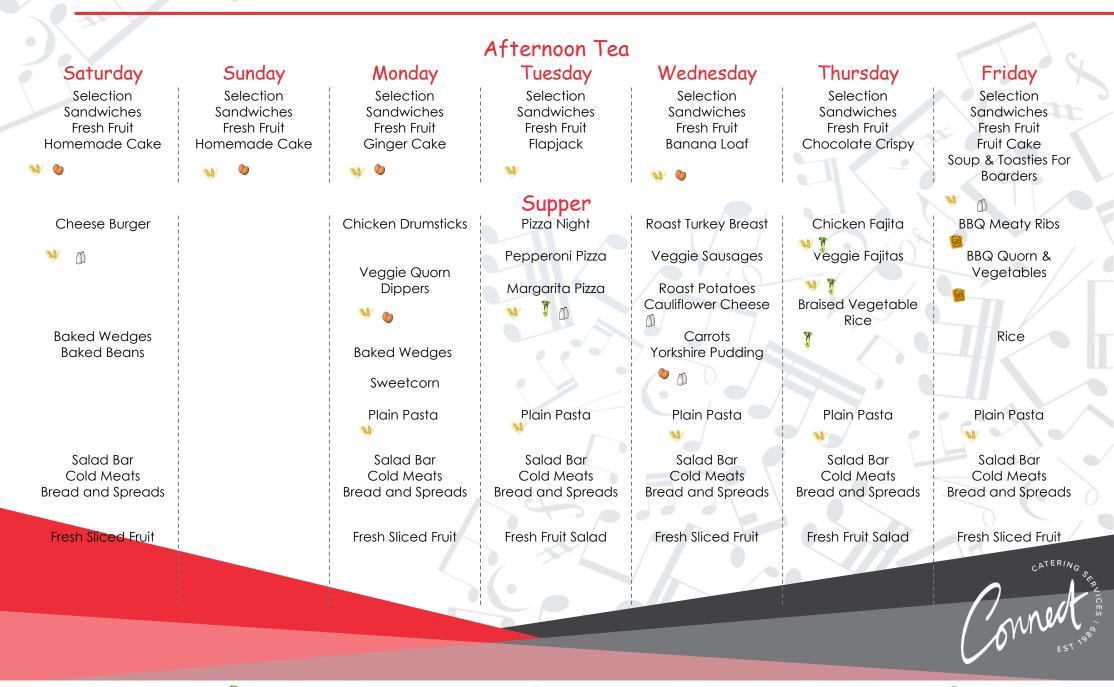

### Senior House & Boarders' Menu Lent 24 Week 1

Saint John's

college school

Saint John's

college school

| Saturday                                   | Sunday                                      | Monday                                     | Tuesday                       | Wednesday                          | Thursday                                  | Friday                            |
|--------------------------------------------|---------------------------------------------|--------------------------------------------|-------------------------------|------------------------------------|-------------------------------------------|-----------------------------------|
| Warm Sausage Roll<br>with Homemade<br>Soup | Roast Beef with<br>Yorkshire                | Tuna Salad Wrap                            | Baked Potato Day              | Egg Mayo Roll                      | Cheese Salad Wrap                         | Pizza Day                         |
|                                            |                                             | 🐝 🖘 🌘                                      | Beef Chilli<br>Tuna Mayo      | <b>W</b>                           | <b>W</b> 💿                                | Pepperoni Pizza                   |
|                                            |                                             | Vegie Chilli with Rice<br>& Tortilla Chips | Baked Beans<br>Grated Cheese  | Beef Lasagne with<br>Garlic Bread  | Roast Loin Pork with<br>Gravy & Yorkshire | Ham & pineapple<br>Pizza          |
|                                            |                                             | 7                                          | 0) 🏷 🖘                        | * 0                                | <b>W O</b>                                | Margarita Pizza                   |
|                                            | Roast Potatoes<br>Broccoli & Green<br>Beans | Cheese & Tomato<br>Pasta Bake              |                               | Gnocchi In Tomato<br>& Basil Sauce | Vegie Sausages with<br>Gravy & Yorkshire  | v 0 7                             |
|                                            |                                             | 🤎 dì                                       |                               | V. V.                              | *                                         | - / //                            |
|                                            |                                             | New Potatoes<br>Broccoli & Green<br>Beans  | Rice<br>Peas                  | Sweetcorn                          | Roast New Potatoes<br>Carrots & Peas      | Chips<br>Sweetcorn                |
| Mixed Salad Bar<br>Cold Meats              | Mixed Salad Bar<br>Cold Meats               | Mixed Salad Bar<br>Cold Meats              | Mixed Salad Bar<br>Cold Meats | Mixed Salad Bar<br>Cold Meats      | Mixed Salad Bar<br>Cold Meats             | Mixed Salad Bar<br>Cold Meats     |
| j) 🖘 🌢                                     | 0) 🖘 🖕                                      | j) 🖘 🌘                                     | l) 🖘 🌢 🦳                      | 0 4 6                              |                                           | 0 an o                            |
| Bread Selection                            | Bread Selection                             | Bread Selection                            | Bread Selection               | Bread Selection                    | Bread Selection                           | Bread Selection                   |
| Yoghurts                                   | Yoghurts                                    | Peach Crumble<br>¥<br>Yoghurt Corner       | Chocolate Brownie             | Shortbread<br>Yoghurt Corner       | Syrup Sponge                              | lice Cream<br>M<br>Yoghurt Corner |
|                                            |                                             |                                            |                               |                                    | 4                                         | en corrent                        |