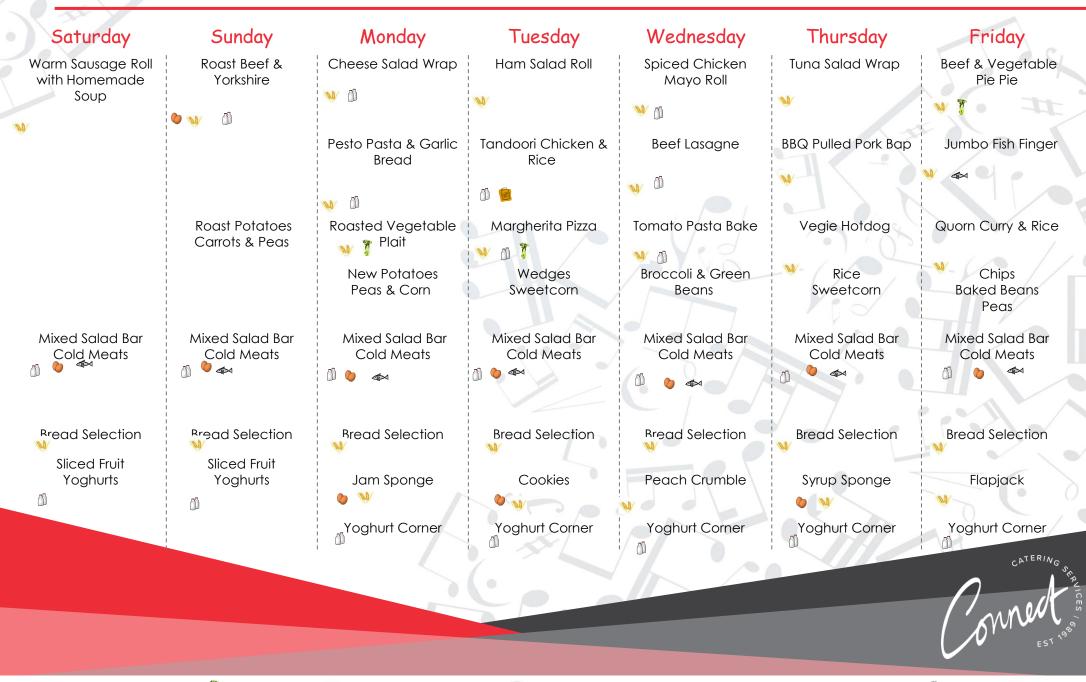

### Senior House & Boarders' Menu Lent 24 Week 1

Saint John's

college school

Saint John's

college school

| Saturday                                   | Sunday                                      | Monday                                     | Tuesday                       | Wednesday                          | Thursday                                  | Friday                            |
|--------------------------------------------|---------------------------------------------|--------------------------------------------|-------------------------------|------------------------------------|-------------------------------------------|-----------------------------------|
| Warm Sausage Roll<br>with Homemade<br>Soup | Roast Beef with<br>Yorkshire                | Tuna Salad Wrap                            | Baked Potato Day              | Egg Mayo Roll                      | Cheese Salad Wrap                         | Pizza Day                         |
|                                            |                                             | 🐝 🖘 🌘                                      | Beef Chilli<br>Tuna Mayo      | <b>W</b>                           | <b>W</b> 💿                                | Pepperoni Pizza                   |
|                                            |                                             | Vegie Chilli with Rice<br>& Tortilla Chips | Baked Beans<br>Grated Cheese  | Beef Lasagne with<br>Garlic Bread  | Roast Loin Pork with<br>Gravy & Yorkshire | Ham & pineapple<br>Pizza          |
|                                            |                                             | 7                                          | 0) 🏷 🖘                        | * 0                                | <b>W O</b>                                | Margarita Pizza                   |
|                                            | Roast Potatoes<br>Broccoli & Green<br>Beans | Cheese & Tomato<br>Pasta Bake              |                               | Gnocchi In Tomato<br>& Basil Sauce | Vegie Sausages with<br>Gravy & Yorkshire  | v 0 7                             |
|                                            |                                             | 🤎 dì                                       |                               | V. V.                              | *                                         | - / //                            |
|                                            |                                             | New Potatoes<br>Broccoli & Green<br>Beans  | Rice<br>Peas                  | Sweetcorn                          | Roast New Potatoes<br>Carrots & Peas      | Chips<br>Sweetcorn                |
| Mixed Salad Bar<br>Cold Meats              | Mixed Salad Bar<br>Cold Meats               | Mixed Salad Bar<br>Cold Meats              | Mixed Salad Bar<br>Cold Meats | Mixed Salad Bar<br>Cold Meats      | Mixed Salad Bar<br>Cold Meats             | Mixed Salad Bar<br>Cold Meats     |
| j) 🖘 🌢                                     | 0) 🖘 🖕                                      | j) 🖘 🌘                                     | l) 🖘 🌢 🦳                      | 0 4 6                              |                                           | 0 an o                            |
| Bread Selection                            | Bread Selection                             | Bread Selection                            | Bread Selection               | Bread Selection                    | Bread Selection                           | Bread Selection                   |
| Yoghurts                                   | Yoghurts                                    | Peach Crumble<br>¥<br>Yoghurt Corner       | Chocolate Brownie             | Shortbread<br>Yoghurt Corner       | Syrup Sponge                              | lice Cream<br>M<br>Yoghurt Corner |
|                                            |                                             |                                            |                               |                                    | 4                                         | en corrent                        |