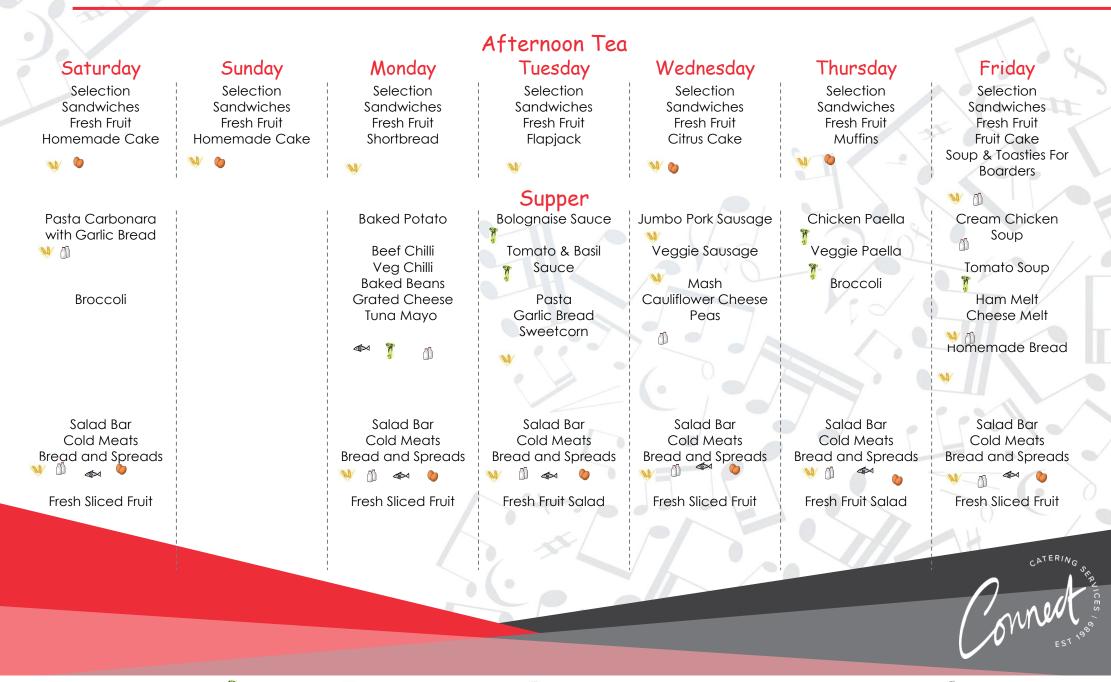

### Senior House & Boarders' Menu Lent 24 Week 1

Saint John's

college school

Saint John's

college school

| Saturday                                   | Sunday                                      | Monday                                     | Tuesday                       | Wednesday                          | Thursday                                  | Friday                            |
|--------------------------------------------|---------------------------------------------|--------------------------------------------|-------------------------------|------------------------------------|-------------------------------------------|-----------------------------------|
| Warm Sausage Roll<br>with Homemade<br>Soup | Roast Beef with<br>Yorkshire                | Tuna Salad Wrap                            | Baked Potato Day              | Egg Mayo Roll                      | Cheese Salad Wrap                         | Pizza Day                         |
|                                            |                                             | 🐝 🖘 🌘                                      | Beef Chilli<br>Tuna Mayo      | <b>W</b>                           | <b>W</b> 💿                                | Pepperoni Pizza                   |
|                                            |                                             | Vegie Chilli with Rice<br>& Tortilla Chips | Baked Beans<br>Grated Cheese  | Beef Lasagne with<br>Garlic Bread  | Roast Loin Pork with<br>Gravy & Yorkshire | Ham & pineapple<br>Pizza          |
|                                            |                                             | 7                                          | 0) 🏷 🖘                        | * 0                                | <b>W O</b>                                | Margarita Pizza                   |
|                                            | Roast Potatoes<br>Broccoli & Green<br>Beans | Cheese & Tomato<br>Pasta Bake              |                               | Gnocchi In Tomato<br>& Basil Sauce | Vegie Sausages with<br>Gravy & Yorkshire  | v 0 7                             |
|                                            |                                             | 🤎 dì                                       |                               | V. V.                              | *                                         | - / //                            |
|                                            |                                             | New Potatoes<br>Broccoli & Green<br>Beans  | Rice<br>Peas                  | Sweetcorn                          | Roast New Potatoes<br>Carrots & Peas      | Chips<br>Sweetcorn                |
| Mixed Salad Bar<br>Cold Meats              | Mixed Salad Bar<br>Cold Meats               | Mixed Salad Bar<br>Cold Meats              | Mixed Salad Bar<br>Cold Meats | Mixed Salad Bar<br>Cold Meats      | Mixed Salad Bar<br>Cold Meats             | Mixed Salad Bar<br>Cold Meats     |
| j) 🖘 🌢                                     | 0) 🖘 🖕                                      | j) 🖘 🌘                                     | l) 🖘 🌢 🦳                      | 0 4 6                              |                                           | 0 an o                            |
| Bread Selection                            | Bread Selection                             | Bread Selection                            | Bread Selection               | Bread Selection                    | Bread Selection                           | Bread Selection                   |
| Yoghurts                                   | Yoghurts                                    | Peach Crumble<br>¥<br>Yoghurt Corner       | Chocolate Brownie             | Shortbread<br>Yoghurt Corner       | Syrup Sponge                              | lice Cream<br>M<br>Yoghurt Corner |
|                                            |                                             |                                            |                               |                                    | 4                                         | en corrent                        |