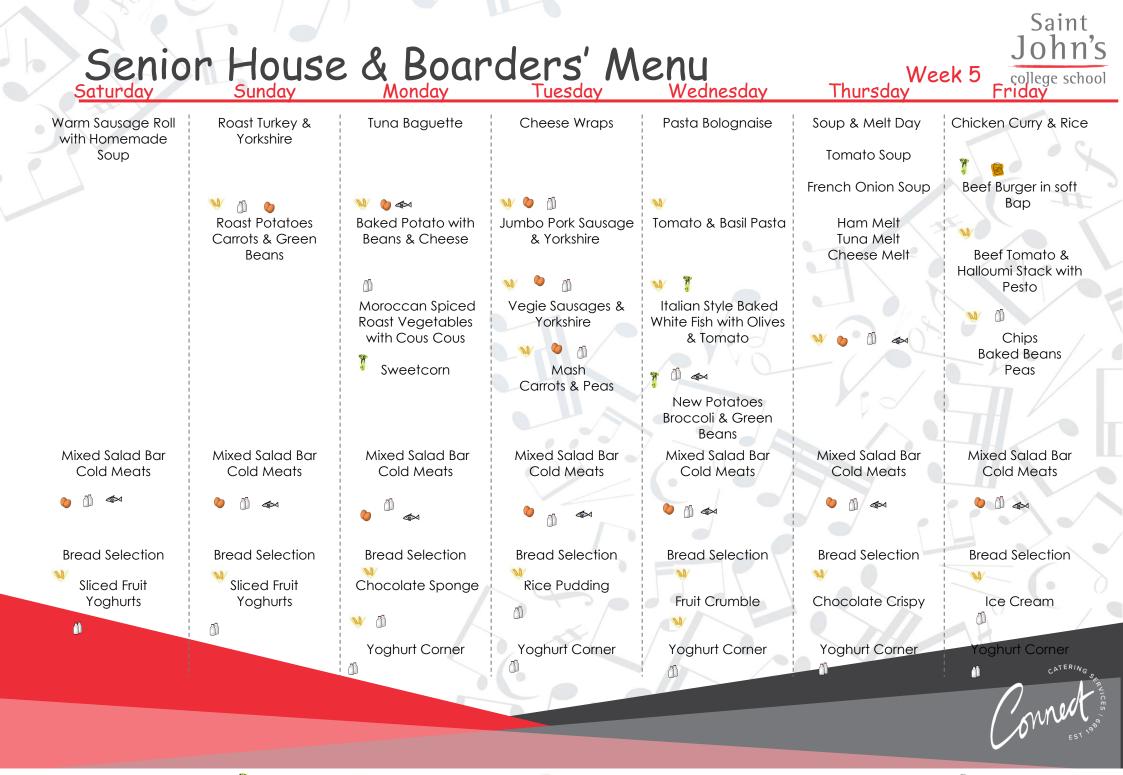

### Senior House & Boarders' Menu Lent 24 Week 1

Saint John's

college school

Saint John's

college school

| Saturday                                   | Sunday                                      | Monday                                     | Tuesday                       | Wednesday                          | Thursday                                  | Friday                            |
|--------------------------------------------|---------------------------------------------|--------------------------------------------|-------------------------------|------------------------------------|-------------------------------------------|-----------------------------------|
| Warm Sausage Roll<br>with Homemade<br>Soup | Roast Beef with<br>Yorkshire                | Tuna Salad Wrap                            | Baked Potato Day              | Egg Mayo Roll                      | Cheese Salad Wrap                         | Pizza Day                         |
|                                            |                                             | 🐝 🖘 🌘                                      | Beef Chilli<br>Tuna Mayo      | <b>W</b>                           | <b>W</b> 💿                                | Pepperoni Pizza                   |
|                                            |                                             | Vegie Chilli with Rice<br>& Tortilla Chips | Baked Beans<br>Grated Cheese  | Beef Lasagne with<br>Garlic Bread  | Roast Loin Pork with<br>Gravy & Yorkshire | Ham & pineapple<br>Pizza          |
|                                            |                                             | 7                                          | 0) 🏷 🖘                        | * 0                                | <b>W O</b>                                | Margarita Pizza                   |
|                                            | Roast Potatoes<br>Broccoli & Green<br>Beans | Cheese & Tomato<br>Pasta Bake              |                               | Gnocchi In Tomato<br>& Basil Sauce | Vegie Sausages with<br>Gravy & Yorkshire  | v 0 7                             |
|                                            |                                             | 🤎 dì                                       |                               | V. V.                              | *                                         | - / //                            |
|                                            |                                             | New Potatoes<br>Broccoli & Green<br>Beans  | Rice<br>Peas                  | Sweetcorn                          | Roast New Potatoes<br>Carrots & Peas      | Chips<br>Sweetcorn                |
| Mixed Salad Bar<br>Cold Meats              | Mixed Salad Bar<br>Cold Meats               | Mixed Salad Bar<br>Cold Meats              | Mixed Salad Bar<br>Cold Meats | Mixed Salad Bar<br>Cold Meats      | Mixed Salad Bar<br>Cold Meats             | Mixed Salad Bar<br>Cold Meats     |
| j) 🖘 🌢                                     | 0) 🖘 🖕                                      | j) 🖘 🌘                                     | l) 🖘 🌢 🦳                      | 0 4 6                              |                                           | 0 an o                            |
| Bread Selection                            | Bread Selection                             | Bread Selection                            | Bread Selection               | Bread Selection                    | Bread Selection                           | Bread Selection                   |
| Yoghurts                                   | Yoghurts                                    | Peach Crumble<br>¥<br>Yoghurt Corner       | Chocolate Brownie             | Shortbread<br>Yoghurt Corner       | Syrup Sponge                              | lice Cream<br>M<br>Yoghurt Corner |
|                                            |                                             |                                            |                               |                                    | 4                                         | en corrent                        |