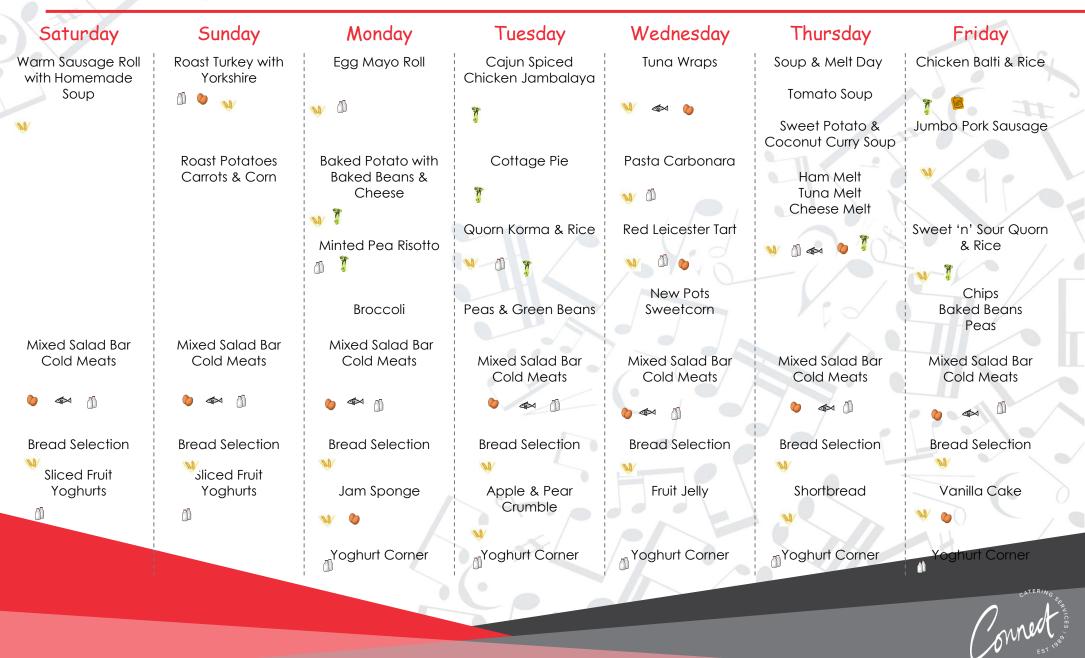

### Senior House & Boarders' Menu Lent 24 Week 1

Saint John's

college school

Saint John's

college school

| Saturday                                   | Sunday                                      | Monday                                     | Tuesday                       | Wednesday                          | Thursday                                  | Friday                            |
|--------------------------------------------|---------------------------------------------|--------------------------------------------|-------------------------------|------------------------------------|-------------------------------------------|-----------------------------------|
| Warm Sausage Roll<br>with Homemade<br>Soup | Roast Beef with<br>Yorkshire                | Tuna Salad Wrap                            | Baked Potato Day              | Egg Mayo Roll                      | Cheese Salad Wrap                         | Pizza Day                         |
|                                            |                                             | 🐝 🖘 🌘                                      | Beef Chilli<br>Tuna Mayo      | <b>W</b>                           | <b>W</b> 💿                                | Pepperoni Pizza                   |
|                                            |                                             | Vegie Chilli with Rice<br>& Tortilla Chips | Baked Beans<br>Grated Cheese  | Beef Lasagne with<br>Garlic Bread  | Roast Loin Pork with<br>Gravy & Yorkshire | Ham & pineapple<br>Pizza          |
|                                            |                                             | 7                                          | 0) 🏷 🖘                        | * 0                                | <b>W O</b>                                | Margarita Pizza                   |
|                                            | Roast Potatoes<br>Broccoli & Green<br>Beans | Cheese & Tomato<br>Pasta Bake              |                               | Gnocchi In Tomato<br>& Basil Sauce | Vegie Sausages with<br>Gravy & Yorkshire  | v 0 7                             |
|                                            |                                             | 🤎 dì                                       |                               | V. V.                              | *                                         | - / //                            |
|                                            |                                             | New Potatoes<br>Broccoli & Green<br>Beans  | Rice<br>Peas                  | Sweetcorn                          | Roast New Potatoes<br>Carrots & Peas      | Chips<br>Sweetcorn                |
| Mixed Salad Bar<br>Cold Meats              | Mixed Salad Bar<br>Cold Meats               | Mixed Salad Bar<br>Cold Meats              | Mixed Salad Bar<br>Cold Meats | Mixed Salad Bar<br>Cold Meats      | Mixed Salad Bar<br>Cold Meats             | Mixed Salad Bar<br>Cold Meats     |
| j) 🖘 🌢                                     | 0) 🖘 🖕                                      | j) 🖘 🌘                                     | l) 🖘 🌢 🦳                      | 0 4 6                              |                                           | 0 an o                            |
| Bread Selection                            | Bread Selection                             | Bread Selection                            | Bread Selection               | Bread Selection                    | Bread Selection                           | Bread Selection                   |
| Yoghurts                                   | Yoghurts                                    | Peach Crumble<br>¥<br>Yoghurt Corner       | Chocolate Brownie             | Shortbread<br>Yoghurt Corner       | Syrup Sponge                              | lice Cream<br>M<br>Yoghurt Corner |
|                                            |                                             |                                            |                               |                                    | 4                                         | en corrent                        |